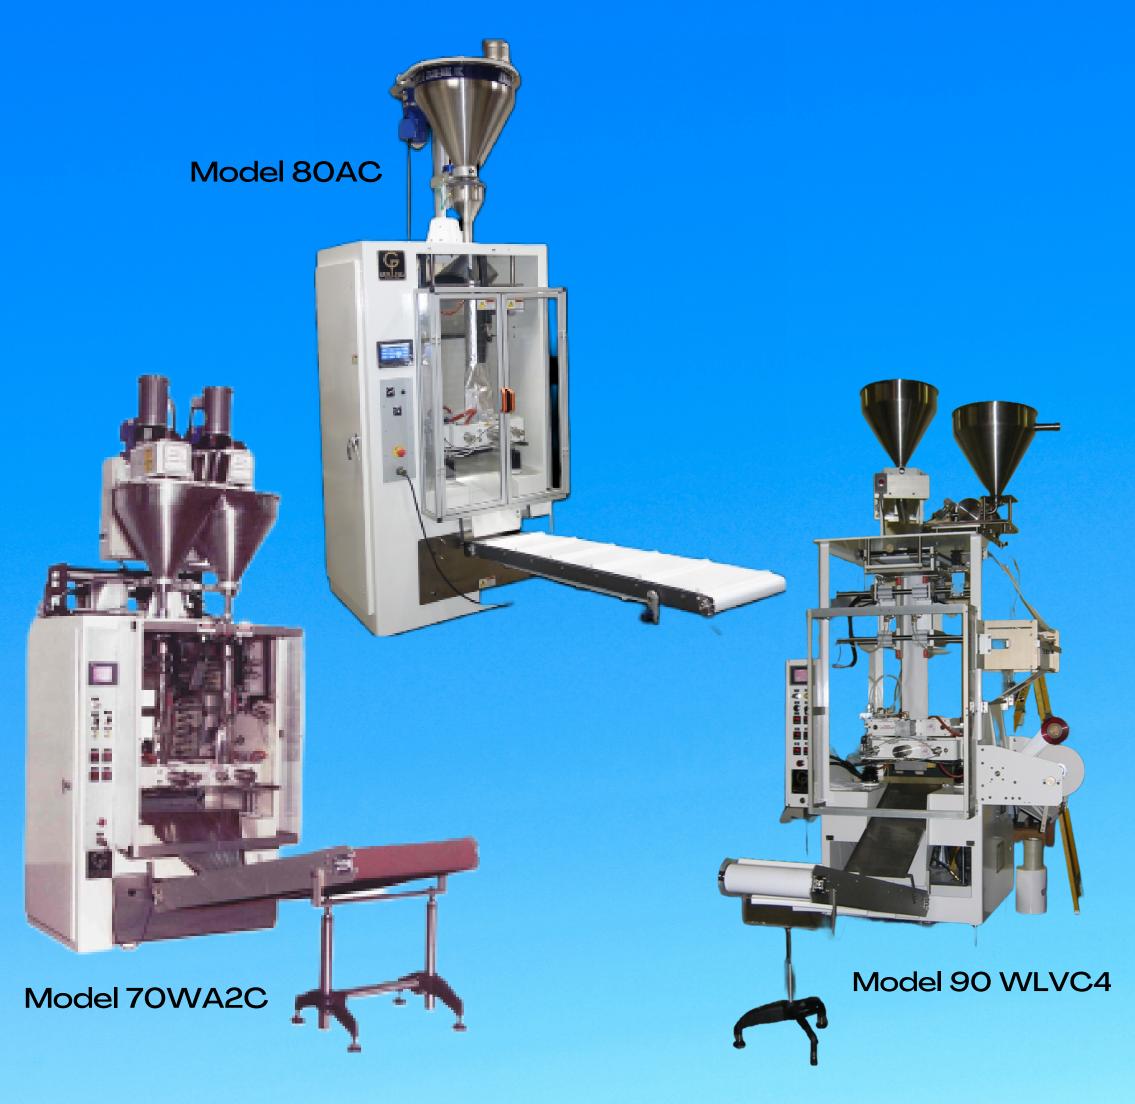

## DRAWBAR BY GENERAL-70,80,90

General has built these exceptionally rugged and productive models for over 50 years. Drawbar machines have performed reliably for decades with a minimum of down time and maintenance costs. Products packaged on General drawbar machines range from chemical products to cooking ingredients.