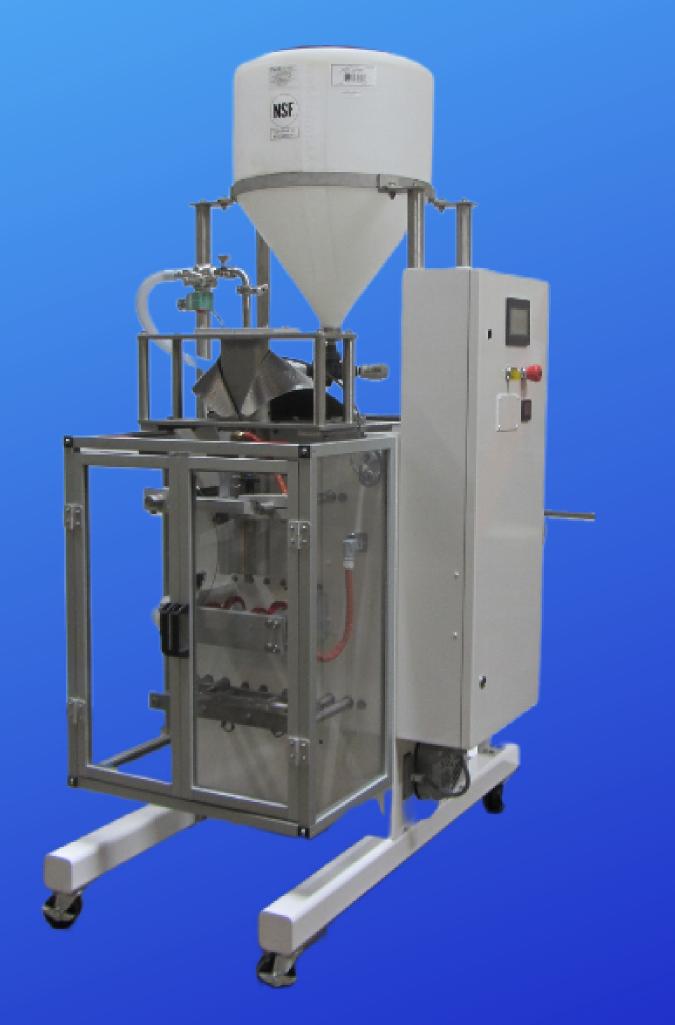

# L4 PORTABLE WATER PACKAGING MACHINE

By General Packaging Equipment Company

## L4 PORTABLE BY GENERAL

The model L4 automatically makes and fills water pouches with sizes up to one liter at a rate of up to 1,000 per hour. This machine is portable on wheels and operates on 120 V, 12 amps. It will operate with commercially available portable water purification units. A roll of film 12 inches in diameter and 13 inches wide will make approximately 3,700 one-liter pouches.

#### Features:

- Designed for quick deployment in disaster relief
- Automatically makes and fills bags using continuous roll stock
- Synchronizes with a portable water purification unit
- Produces up to 6,000 1-liter bags in an 8-hour shift
- All electric operation with low power consumption
- Transportable in a pickup truck or can be installed in a trailer or ISO container
- Portable on casters
- Touch screen package size adjustment options
- Multiple fill options