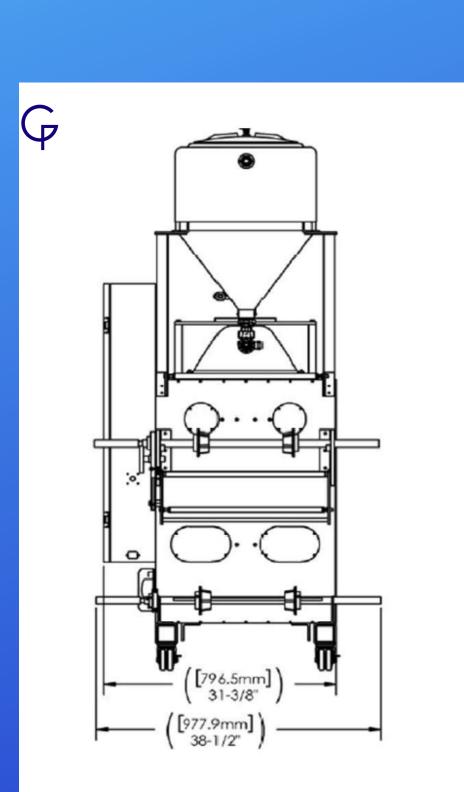

### L4 PORTABLE DIMENSIONS

General Packaging Equipment Co. 6048 Westview Dr. Houston, TX 77055 Tel: (713)-686-4331 www.generalpackaging.com email: sales@generalpackaging.com