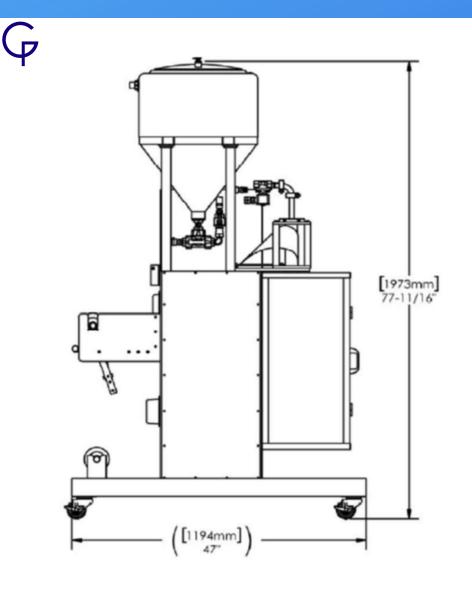

### L4 PORTABLE DIMENSIONS

General Packaging Equipment Co. 6048 Westview Dr. Houston, TX 77055 Tel: (713)-686-4331 www.generalpackaging.com email: sales@generalpackaging.com