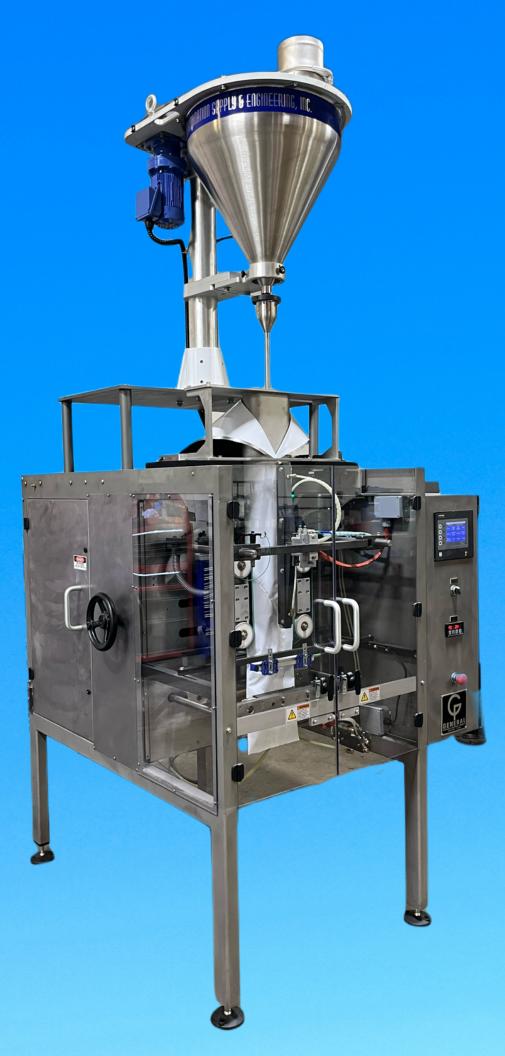

# PRIMUS MODEL 643

### **Vertical Form Fill Seal Machine**

By General Packaging Equipment Company

# PRIMUS BY GENERAL

With today's economy you must maximize your productivity and minimize waste. The Primus 643 machine by General is designed to help you accomplish both goals in your packaging operation.

#### Features:

- High pressure seals
- Color touch screen interface with multiple language settings
- Easy adjustment of all operating timing functions and components
- Password protected memory
- Filler controls integrated into base machine controls
- Bag and case count with output case change
- Fault Indications
- Temperature indicators
- Optional Internet and LAN
- Multiple filler options